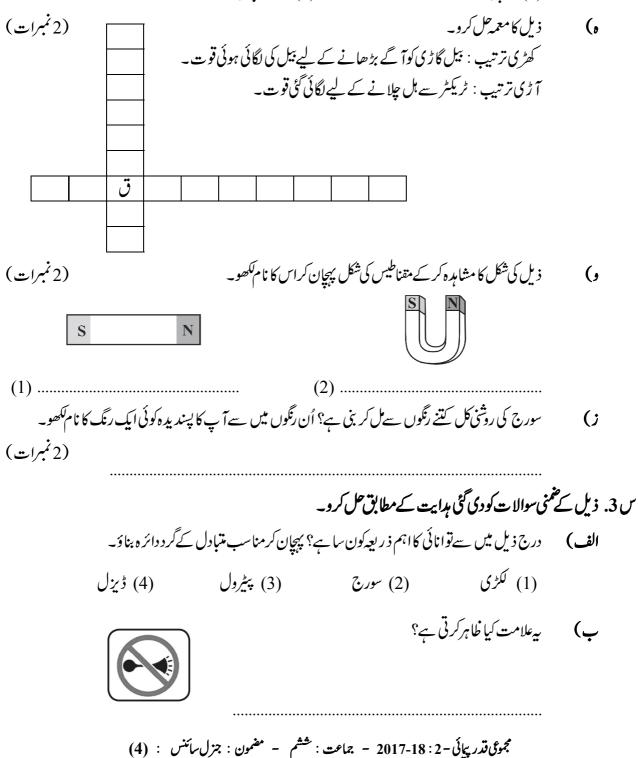

مجوى قدر يائى - 2 : 18-2017 - جماعت : ششم - مضمون : جزل سائنس : (2)

مجوى قدر يائى - 2 : 18-2017 - جماعت : ششم - مغمون : جزل سائنس : (3)

Gen. Science (Urdu) - Std. 6th - Student Copy 28 رفروری کا دن قومی یوم سائنس کےطور پرکس سائنسداں کےاعزاز میں مناتے ہیں؟ اس سائنسداں کا ناملکھو۔ (?) آج کل ان گنت مشینوں ، آلات میں کس قشم کا مقناطیس استعال ہوتا ہے؟ وہ کھو۔ () مقناطيسي بشے کی کوئی دومثالیں لکھو۔ (2 نمبرات) (, سٹسی نوانا کی یرمنی کون کون سے نئے آلات بنائے گئے ہیں؟ کوئی دوآلات کے نام کھو۔ (2 نمبرات) (, غیرروایتی (تجدیدی توانائی کے ذرائع) کی دومثالیں کھو۔ (2 نمبرات) (; سوال 4. ذیل کے منی سوالات کوہدایت کے مطابق حل کرو۔ الف) دب گئے بیان میں سے صحیح بیان کو پہچان کر مناسب متبادل کے نمبر شار کے گرد دائرہ بناؤ۔ مقناطیس کے قطبین ایک دوسرے سے علیحدہ کیے جاسکتے ہیں۔ (1)مقناطیسی قوت مقناطیس کے دونوں قطبین برزیادہ نہیں ہوتی۔ (2)(3) مقناطیس ہروقت شمالاً جنوباً گھہرتا ہے۔ مقناطیس کے مشابہ قطبین میں کشش یائی جاتی ہے۔ (4)مجموعى قدر بيائى - 2: 18-2017 - جماعت : ششم - مضمون : جزل سائنس : (5)